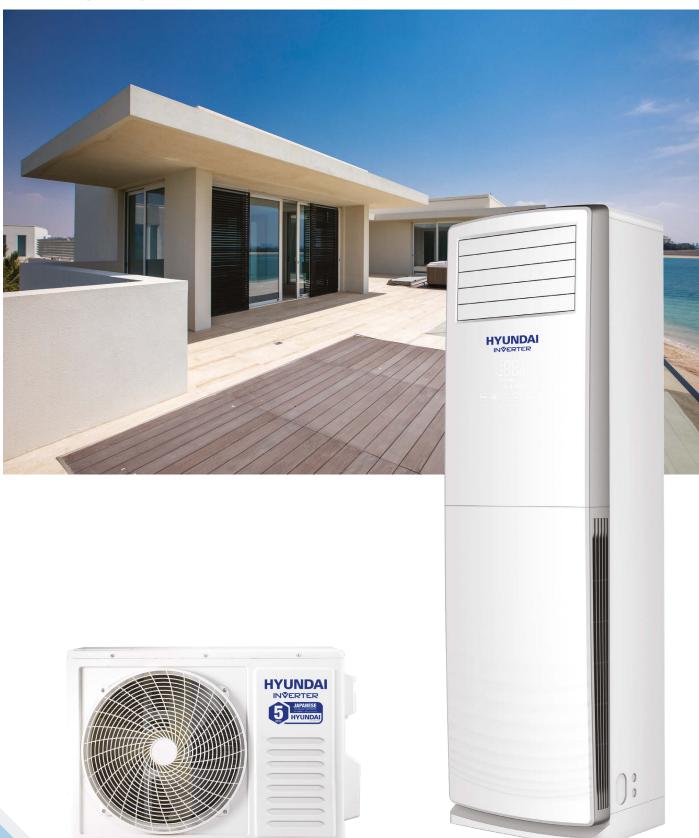

#### WALL MOUNTED SPLIT UNIT AC

International Famous Brand Compressor Adopted

FREE STAND AC -

CASSETTE AC -

WINDOW AC —

AIR COOLER —