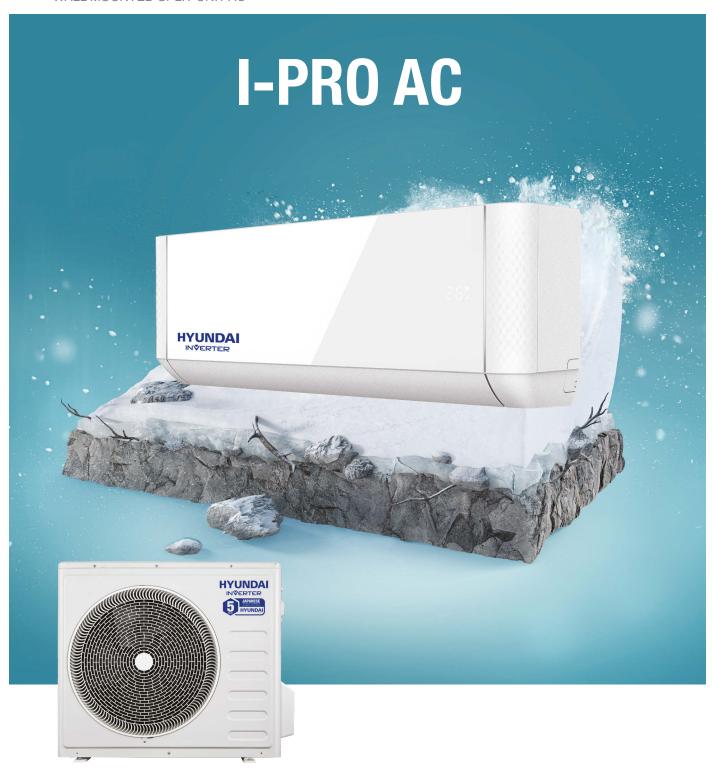

WALL MOUNTED SPLIT UNIT AC

Powered by

#### WALL MOUNTED SPLIT UNIT AC

International Famous Brand Compressor Adopted

FREE STAND AC -

CASSETTE AC -

WINDOW AC —

AIR COOLER —