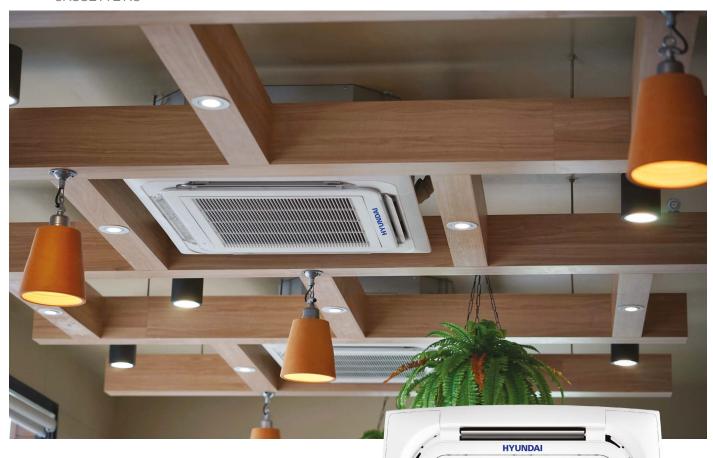

#### Cassette

- 1. Built-in Water Drainage Pump
- 2. Optimized Electric Box
- 3. Fresh Air Intake
- 4. Quiet Operation
- 5. Digital Tube Display