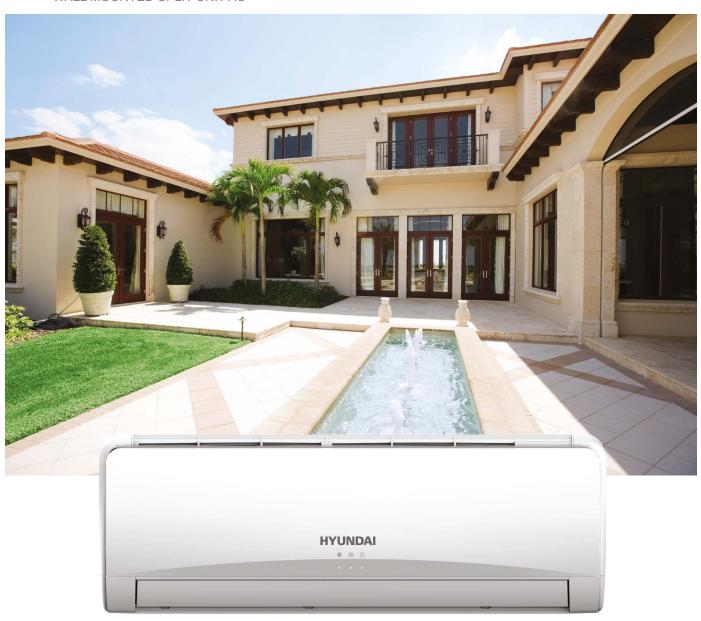

#### Wall-mounted

- 1. A variety of panels can be chosen
- 2. Wired Control
- 3. 2 Ways Draining Connection
- Convenient Installation