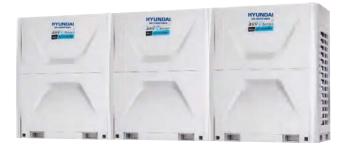

#### ARV 6 Series (T1&T3)

- 1. VER Technology
- 2. 180° Sine Wave Control
- 3. DC Brushless Fan Motor
- 4. Enhanced Vapor Injection DC Inverter Compressor
- 5. High Efficient Heat Exchanger
- 6. 2-stage Sub-cooling Technology
- 7. 4-times Anticipation Energy-saving Control Technology
- 8. Intelligent Defrosting
- 9. Precise Temperature Control
- 10. Auto Commissioning
- 11. Auto Refrigerant Recycling&Auto Refrigerant Charging
- 12. All-round Protection