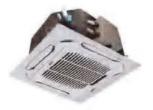

#### Cassette

- 1. Built-in Water Drainage Pump
- 2. Optimized Electric Box
- 3. Fresh Air Intake
- 4. Quiet Operation
- 5. Digital Tube Display