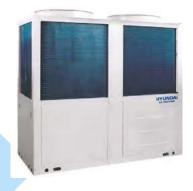

#### **H** Type Modular Chiller

- 1. High Efficient Round Heat Exchanger
- 2. Back-Up Running
- 3. Modular Design
- 4. Compact Design